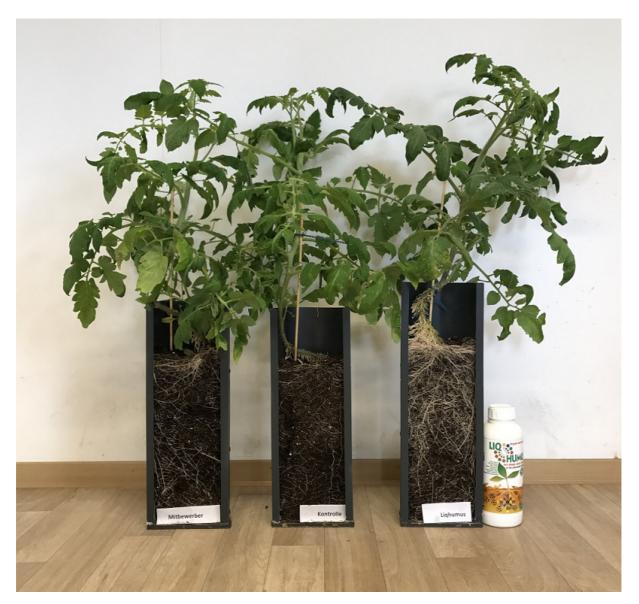

The plant pictured left was additionally fed with with 15 milliliters of a market-leading growth enhancer daily, the plant on the right with 15 milliliters of Humintech's Liqhumus. The middle plant served as a control.

After three weeks, the results are more than obvious: The Liqhumus-treated plant has built up three times more root mass than the untreated control plant, whereas the competing product could only enhance root growth by a slight percentage.